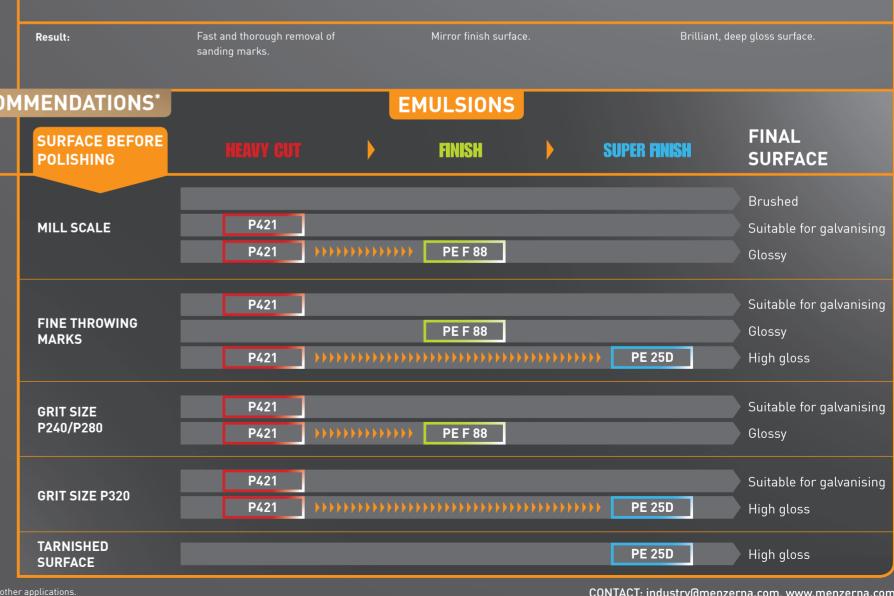

| EMULSIONS                    | HEAVY CUT                                                                                                                                                                                                                 | FINISH                                                                                                                                                 | SUPER FINISH                                                                                                       |
|------------------------------|---------------------------------------------------------------------------------------------------------------------------------------------------------------------------------------------------------------------------|--------------------------------------------------------------------------------------------------------------------------------------------------------|--------------------------------------------------------------------------------------------------------------------|
|                              | P421 is an economical, tripoli-based pre-polishing paste that produces a well-finished surface ready for galvanising. Suitable for use with rotary tables and robot systems. Extensively proven in the fittings industry. | PE F 88  is a high-quality finishing paste that produces a perfect gloss. Minimal clean-up effort and ease of application thanks to an optimised bond. | PE 25D  produces a mirror finish that is absolutely free of lines and meets the highest quality standards.         |
| Container size<br>(Art. no.) | Hobbock, 30l (20865.220.001)<br>Container,<br>tapered bottom, 700l (20865.506.001)<br>Container, IBC, 1000l (20865.515.001)                                                                                               | Hobbock, 30l (20927.220.001)<br>Container,<br>tapered bottom, 700l (20927.506.001)<br>Container, IBC, 1000l (20927.515.001)                            | Hobbock, 30l (20472.220.001) Container, tapered bottom, 700l (20472.506.001) Container, IBC, 1000l (20472.515.001) |
| Polishing wheel:             | Sisal, cotton                                                                                                                                                                                                             | Cotton                                                                                                                                                 | Soft buffing wheel                                                                                                 |
| Colour:                      | Russet                                                                                                                                                                                                                    | Beige                                                                                                                                                  | White                                                                                                              |
| Suitable for:                | Brass/non-ferrous metals                                                                                                                                                                                                  | Brass, stainless steel                                                                                                                                 | Aluminium, brass/non-ferrous<br>metals, stainless steel                                                            |
| Result:                      | Fast and thorough removal of sanding marks.                                                                                                                                                                               | Mirror finish surface.                                                                                                                                 | Brilliant, deep gloss surface.                                                                                     |
| MENDATIONS*                  |                                                                                                                                                                                                                           | MIII CIONE                                                                                                                                             |                                                                                                                    |