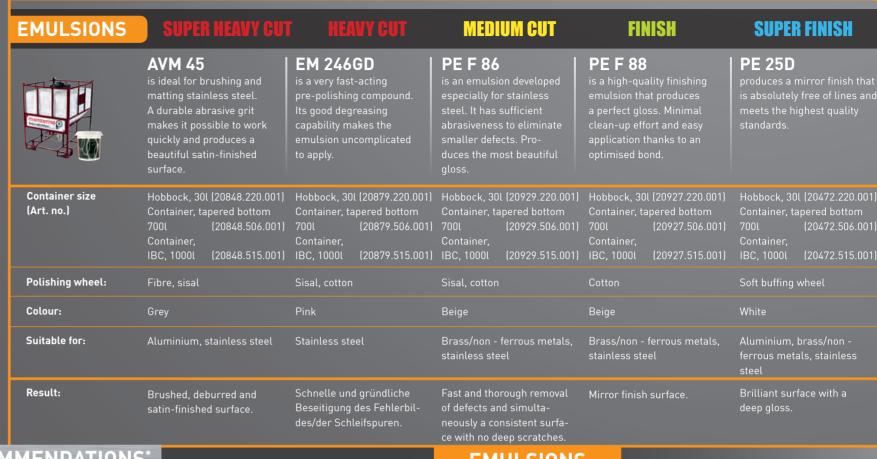

## MENZERNA STAINLESS STEEL POLISHING COMPOUNDS

| SOLID COMPOUND               | SUPER HEAVY CUT                                                                                                                                                | HEAVY CUT                                                                                                                                                                  | MEDIUM CUT                                                                                                                                      | FINISH                                                                                                                               | SUPER FINISH                                                                                                                                     |
|------------------------------|----------------------------------------------------------------------------------------------------------------------------------------------------------------|----------------------------------------------------------------------------------------------------------------------------------------------------------------------------|-------------------------------------------------------------------------------------------------------------------------------------------------|--------------------------------------------------------------------------------------------------------------------------------------|--------------------------------------------------------------------------------------------------------------------------------------------------|
| 573181 4397 333 P126 P175    | 523LBZ is a highly abrasive and fast-acting brush paste. An especially durable abrasive grit of particularly high quality produces a consistent, matt surface. | is a universal, fast-acting pre-<br>polishing compound suitable<br>for a broad range of applications.<br>Quickly removes throwing marks,<br>orange peel and sanding marks. | is an abrasive chromium oxide compound. It produces an even surface with a high gloss very quickly. Extremely well suited for chrome finishing. | P126 is a finish paste developed especially for stainless steel. It produces the most beautiful gloss in the shortest possible time. | P175 is a superfine, high-gloss compound that is versatile in application. It produces a surface free of lines with a premium deep mirror gloss. |
| Container size<br>(Art. no.) | approx. 1,15 kg<br>(01015.050.001)                                                                                                                             | approx.1,1 kg<br>(07001.050.001)                                                                                                                                           | approx. 1,4 kg<br>(07013.050.001)                                                                                                               | approx. 1,3 kg<br>(07201.050.001)                                                                                                    | approx. 1,2 kg (07984.050.001)<br>approx. 560 g (07984.074.001)                                                                                  |
| Polishing wheel:             | Fibre, sisal, cotton                                                                                                                                           | Sisal, cotton                                                                                                                                                              | Sisal, cotton                                                                                                                                   | Cotton                                                                                                                               | Soft buffing wheel                                                                                                                               |
| Colour:                      | Grey                                                                                                                                                           | Green                                                                                                                                                                      | Green                                                                                                                                           | Pink                                                                                                                                 | Yellow                                                                                                                                           |
| Grease content:              | Greasy                                                                                                                                                         | Greasy                                                                                                                                                                     | Medium                                                                                                                                          | Dry                                                                                                                                  | Dry                                                                                                                                              |
| Suitable for:                | Stainless steel                                                                                                                                                | Aluminium, brass/non -<br>ferrous metals, stainless steel                                                                                                                  | Stainless steel/precious<br>metals                                                                                                              | Stainless steel/precious<br>metals                                                                                                   | Aluminium, brass/non-<br>ferrous metals, stainless<br>steel, coatings, plastic                                                                   |
| SURFACE BEFOR POLISHING      | satin-finished surface.  SUPER HEAVY CUT                                                                                                                       | SOLID COMP  HEAVY GUT MEDIU                                                                                                                                                |                                                                                                                                                 | SUPER FINISH                                                                                                                         | PROCESS REC                                                                                                                                      |
| RAW PART                     | 523LBZ                                                                                                                                                         | 439T <b>439T</b>                                                                                                                                                           | P126                                                                                                                                            |                                                                                                                                      | Brushed<br>Satin-finished<br>Glossy                                                                                                              |
| THROWING MARK                |                                                                                                                                                                | 439T >>>>>>>>>>>>>>>>>>>>>>>>>>>>>>>>>>>>                                                                                                                                  | P126                                                                                                                                            | P175                                                                                                                                 | Satin-finished<br>Glossy<br>High gloss                                                                                                           |
| GRIT SIZE P180               | 523LBZ                                                                                                                                                         | <b>&gt;&gt;&gt;&gt;&gt;&gt;&gt;&gt;&gt;&gt;&gt;&gt;&gt;&gt;&gt;&gt;&gt;&gt;&gt;&gt;&gt;&gt;&gt;&gt;&gt;&gt;&gt;&gt;&gt;&gt;&gt;&gt;&gt;&gt;&gt;&gt;&gt;</b>                | 33 >>>>>>>>>>>>>>>>>>>>>>>>>>>>>>>>>>>>                                                                                                         | ▶ P175                                                                                                                               | High gloss                                                                                                                                       |
| GRIT SIZE P280               |                                                                                                                                                                | 439T >>>>>>>>                                                                                                                                                              | ))))))) P126                                                                                                                                    |                                                                                                                                      | Satin-finished<br>Glossy                                                                                                                         |