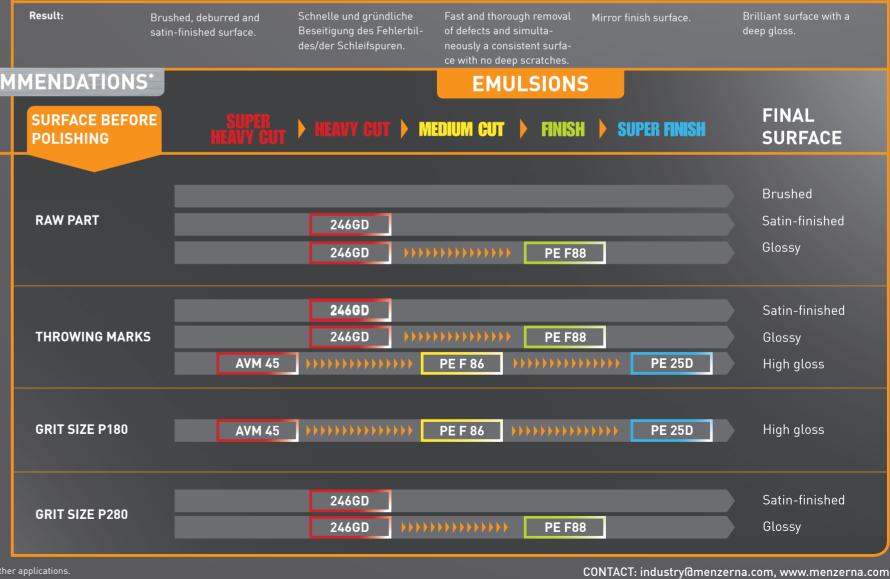

## MENZERNA STAINLESS STEEL POLISHING COMPOUNDS

| SOLID COMPOUND               | SUPER HEAVY CUT                                                                                                                                                | HEAVY CUT                                                                                                                                                                  | MEDIUM CUT                                                                                                                                      | FINISH                                                                                                                               | SUPER FINISH                                                                                                                                     |
|------------------------------|----------------------------------------------------------------------------------------------------------------------------------------------------------------|----------------------------------------------------------------------------------------------------------------------------------------------------------------------------|-------------------------------------------------------------------------------------------------------------------------------------------------|--------------------------------------------------------------------------------------------------------------------------------------|--------------------------------------------------------------------------------------------------------------------------------------------------|
| 573181 4397 333 P126 P175    | 523LBZ is a highly abrasive and fast-acting brush paste. An especially durable abrasive grit of particularly high quality produces a consistent, matt surface. | is a universal, fast-acting pre-<br>polishing compound suitable<br>for a broad range of applications.<br>Quickly removes throwing marks,<br>orange peel and sanding marks. | is an abrasive chromium oxide compound. It produces an even surface with a high gloss very quickly. Extremely well suited for chrome finishing. | P126 is a finish paste developed especially for stainless steel. It produces the most beautiful gloss in the shortest possible time. | P175 is a superfine, high-gloss compound that is versatile in application. It produces a surface free of lines with a premium deep mirror gloss. |
| Container size<br>(Art. no.) | approx. 1,15 kg<br>(01015.050.001)                                                                                                                             | approx.1,1 kg<br>(07001.050.001)                                                                                                                                           | approx. 1,4 kg<br>(07013.050.001)                                                                                                               | approx. 1,3 kg<br>(07201.050.001)                                                                                                    | approx. 1,2 kg (07984.050.001)<br>approx. 560 g (07984.074.001)                                                                                  |
| Polishing wheel:             | Fibre, sisal, cotton                                                                                                                                           | Sisal, cotton                                                                                                                                                              | Sisal, cotton                                                                                                                                   | Cotton                                                                                                                               | Soft buffing wheel                                                                                                                               |
| Colour:                      | Grey                                                                                                                                                           | Green                                                                                                                                                                      | Green                                                                                                                                           | Pink                                                                                                                                 | Yellow                                                                                                                                           |
| Grease content:              | Greasy                                                                                                                                                         | Greasy                                                                                                                                                                     | Medium                                                                                                                                          | Dry                                                                                                                                  | Dry                                                                                                                                              |
| Suitable for:                | Stainless steel                                                                                                                                                | Aluminium, brass/non -<br>ferrous metals, stainless steel                                                                                                                  | Stainless steel/precious<br>metals                                                                                                              | Stainless steel/precious<br>metals                                                                                                   | Aluminium, brass/non-<br>ferrous metals, stainless<br>steel, coatings, plastic                                                                   |
| SURFACE BEFOR POLISHING      | satin-finished surface.  SUPER HEAVY CUT                                                                                                                       | SOLID COMP  HEAVY GUT MEDIU                                                                                                                                                |                                                                                                                                                 | SUPER FINISH                                                                                                                         | PROCESS REC                                                                                                                                      |
| RAW PART                     | 523LBZ                                                                                                                                                         | 439T <b>439T</b>                                                                                                                                                           | P126                                                                                                                                            |                                                                                                                                      | Brushed<br>Satin-finished<br>Glossy                                                                                                              |
| THROWING MARK                |                                                                                                                                                                | 439T >>>>>>>>>>>>>>>>>>>>>>>>>>>>>>>>>>>>                                                                                                                                  | P126                                                                                                                                            | P175                                                                                                                                 | Satin-finished<br>Glossy<br>High gloss                                                                                                           |
| GRIT SIZE P180               | 523LBZ                                                                                                                                                         | <b>&gt;&gt;&gt;&gt;&gt;&gt;&gt;&gt;&gt;&gt;&gt;&gt;&gt;&gt;&gt;&gt;&gt;&gt;&gt;&gt;&gt;&gt;&gt;&gt;&gt;&gt;&gt;&gt;&gt;&gt;&gt;&gt;&gt;&gt;&gt;&gt;&gt;</b>                | 33 >>>>>>>>>>>>>>>>>>>>>>>>>>>>>>>>>>>>                                                                                                         | ▶ P175                                                                                                                               | High gloss                                                                                                                                       |
| GRIT SIZE P280               |                                                                                                                                                                | 439T >>>>>>>>                                                                                                                                                              | ))))))) P126                                                                                                                                    |                                                                                                                                      | Satin-finished<br>Glossy                                                                                                                         |