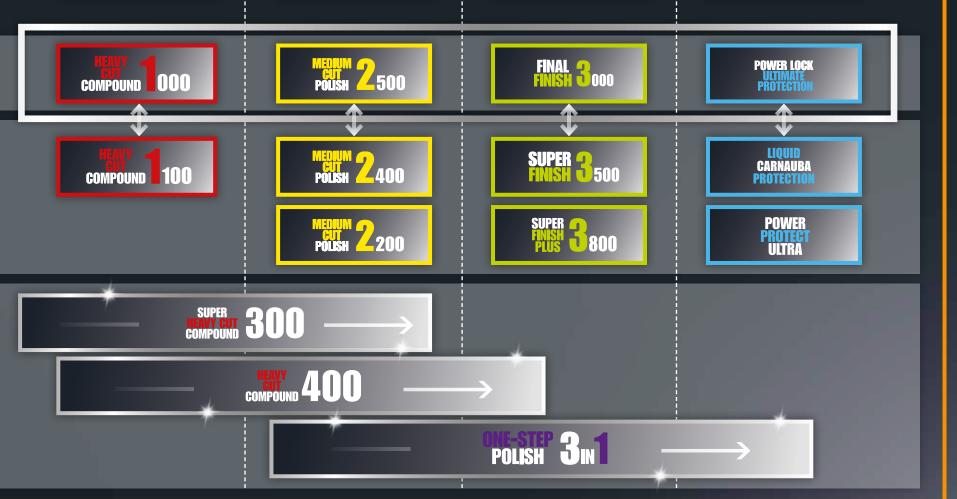

### Confidence in success

A standard product is assigned to each of the four polishing levels – Heavy Cut, Medium Cut, Finish and Protection. Together these products form the Menzerna standard process, which is considered as recommendation. Numerous application cases are securely covered in practice with this process.

## Quality through flexibility

Alternative and special products are available for each polishing level – to meet the needs of special application cases, or for even greater performance. All Menzerna products are matched to each other so that the interplay works 100 % at all times even when standard products are exchanged.

The latest polishing technologies for working efficiently

Many years of experience and close cooperation with the automobile industry and leading coating manufacturers ensure economic efficiency and fast processes. This is where the specialty products, identified by the silver label, truly come into their own. Multiple polishing steps are covered by the latest polishing technologies.

## At a glance: The Menzerna polishing programme

## **HEAVY CUT**Polish with strong abrasion

**PROTECTION**Sealant,
wax

ACCES

## STANDARD PRODUCTS

- For all common applications
- Guaranteed results in Menzerna quality

## **ALTERNATIVE PRODUCTS**

- For non-standard applications
- To meet special requirements
  for the final result
- Perfect for use on dry, aged surfaces

## **SPECIAL PRODUCTS**

- Covers multible polishing step with one product
- Offers premium performance

PREMIUM PAD PROGRAM

**HEAVY GUT FOAM PAD** 

**MEDIUM CUT FOAM PAD** 

**SOFT CUT FOAM PAD** 

**WAX FOAM PAD**